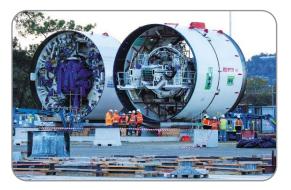

## **Overview**

McDowall Affleck assisted the Salini Impregilo-NRW Joint Venture during the construction of the Forrestfield link project. McDowall Affleck was requested to provide design and third-party certification of temporary works including lifting studies, lifting equipment, steel platforms, pipe supports, plant equipment supports and foundations.

#### **Scope of Work**

- · Design and third party certification of temporary works
- · Lifting studies and installation procedures
- Lifting equipment
- Steel platforms
- · Pipe supports
- · Plant equipment supports and foundations